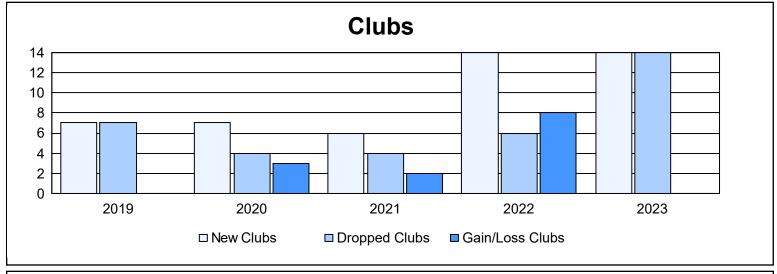

| Year      | New<br>Clubs | Dropped<br>Clubs | Gain/<br>Loss<br>Clubs | New<br>Members | Charter<br>Members | Reinstate<br>Members | Transfer<br>Members | Total<br>Member<br>Added | Total<br>Members<br>Dropped | Gain/<br>Loss<br>Members |
|-----------|--------------|------------------|------------------------|----------------|--------------------|----------------------|---------------------|--------------------------|-----------------------------|--------------------------|
| 2018-2019 | 7            | 7                | 0                      | 720            | 257                | 62                   | 42                  | 1,081                    | 1,202                       | -121                     |
| 2019-2020 | 7            | 4                | 3                      | 589            | 254                | 89                   | 49                  | 981                      | 1,585                       | -604                     |
| 2020-2021 | 6            | 4                | 2                      | 810            | 200                | 92                   | 35                  | 1,137                    | 1,152                       | -15                      |
| 2021-2022 | 14           | 6                | 8                      | 701            | 362                | 57                   | 32                  | 1,152                    | 1,071                       | 81                       |
| 2022-2023 | 14           | 14               | 0                      | 742            | 435                | 56                   | 23                  | 1,256                    | 1,614                       | -358                     |
| Average   | 10           | 7                | 3                      | 712            | 302                | 71                   | 36                  | 1,121                    | 1,325                       | -203                     |